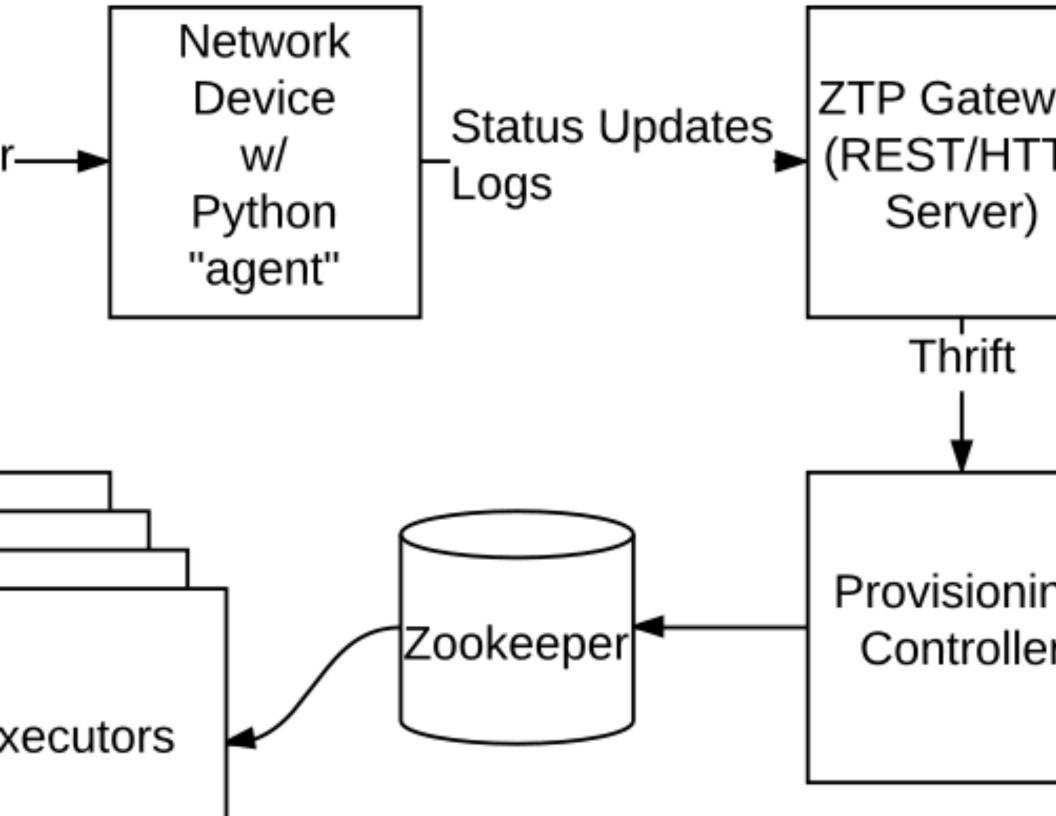

# ted Network

Dning

# evice provisioning almost 10 stem with primary interaction all provisioning aspects ar added over time. Network

## ation

- ning audits and checks
- into inventory and network
- systems
- nitoring of devices
- er provisioning

the provisioning process v ps. Steps are: programs (write in any lang ightweight and fail fast n in parallel cally retried when there is